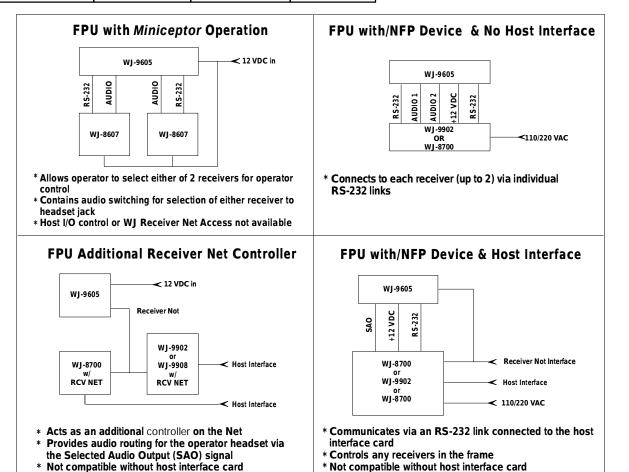

<sup>\*</sup>Excluding knobs and connectors

Figure 1. WJ-9605 FPU Configurations