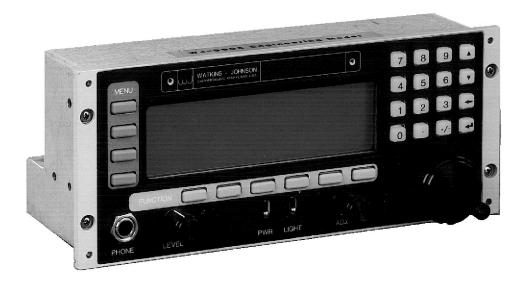

# Front Panel Unit WJ-9605

## **Description**

The WJ-9605 is a detached front panel unit (FPU) with Input/Output (I/O) connectors located on a rear-panel shelf. The FPU consists of:

- 8-line by 40 character, backlit, supertwist LCD
- Numeric keypad
- Parameter adjust encoder
- Tuning encoder
- Softkeys

An operator controls the unit from the softkeys and LCD panel. The softkeys along the left side of the display allow menu selection, while the keys under the display allow function selection on the current menu. The keypad and encoder are then connected to the current selected function.

#### **Features**

- Portable front panel for up to 2 receivers, or remote front panel for WJ-8700 Dual VLF/HF Receiver, WJ-9902 & WJ-9908 Equipment Frames
- WJReceiver Net Controller
- Operator audio from the controlled receiver
- Receiver control for: WJ-8607, WJ-8607A, WJ-8609A, WJ-8654 or WJ-8809A